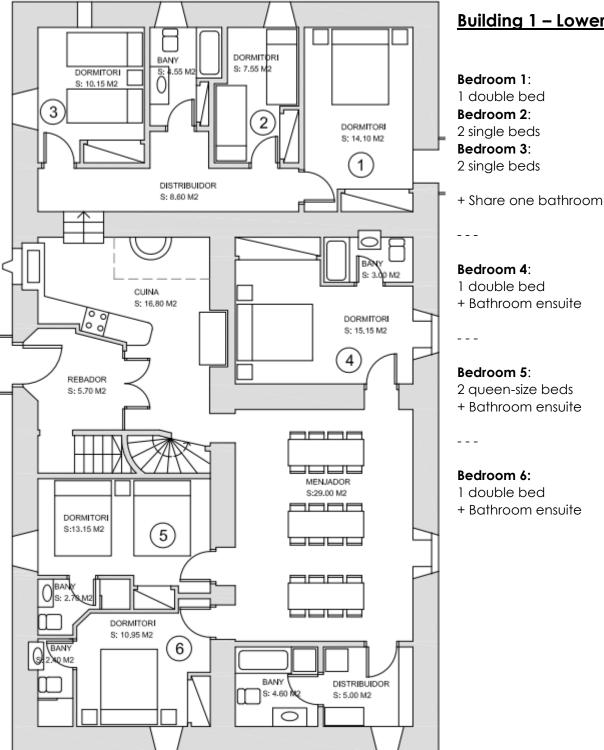

# H227 Masia Tor de Dant – Floor plan

Masia Tor de Dant has two buildings with two floors in each. Here, you find floor plans and a list of bedrooms with facilities for each floor in the two buildings.



### **Building 1 - Lower floor**



## **Building 1 – Upper floor:**

Bedroom 7:

2 single beds

Bedroom 8:

2 single beds

Bedroom 9:

2 single beds

+ Share one bathroom

- - -

#### Bedroom 10:

- 1 double bed
- + Bathroom ensuite



## **Building 2 – Upper floor**

#### Bedroom 11:

- 1 double bed
- + Bathroom outside the bedroom

- - -

### Bedroom 12:

- 1 double bed & 2 single beds
- + Bathroom ensuite

- - -

#### Bedroom 13:

- 1 double bed
- + Bathroom ensuite

# **Building 2 – Lower floor:**

(See bedroom list below)



#### Bedroom 14:

1 double bed & 1 single bed

+ Bathroom ensuite

- - -

#### Bedroom 15:

1 double bed & 1 single bed

+ Bathroom ensuite

- - -

#### Bedroom 16:

1 double bed & 1 single bed

+ Bathroom ensuite

- - -

#### Bedroom 17:

1 double bed & 1 sing