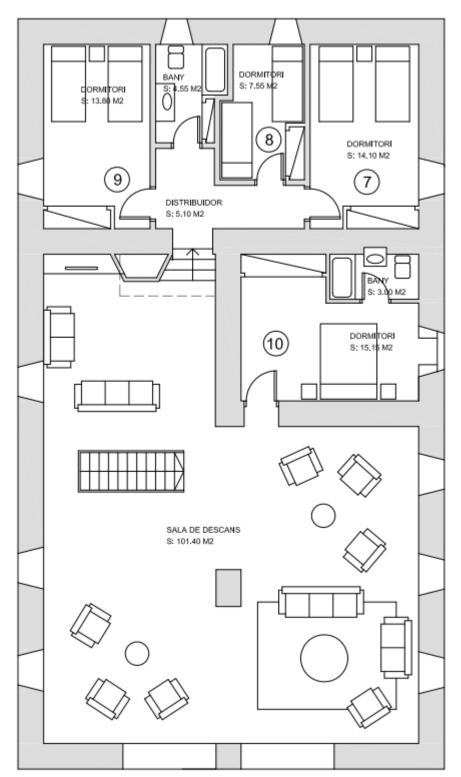

## **Building 1 – Upper floor:**

Bedroom 7:

2 single beds

Bedroom 8:

2 single beds

Bedroom 9:

2 single beds

+ Share one bathroom

- - -

#### Bedroom 10:

- 1 double bed
- + Bathroom ensuite