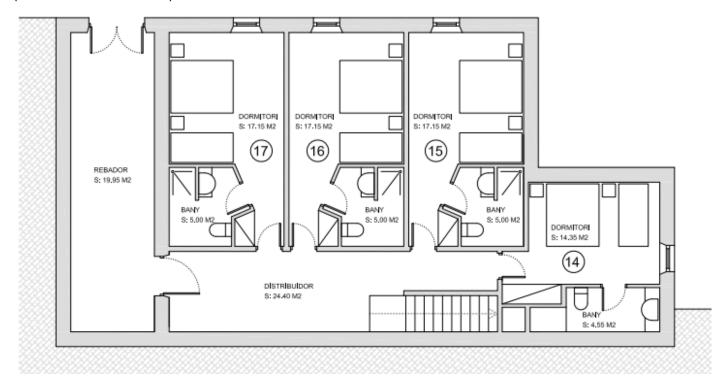

# **Building 2 – Lower floor:**

(See bedroom list below)

#### Bedroom 14:

1 double bed & 1 single bed

+ Bathroom ensuite

- - -

#### Bedroom 15:

1 double bed & 1 single bed

+ Bathroom ensuite

- - -

#### Bedroom 16:

1 double bed & 1 single bed

+ Bathroom ensuite

- - -

#### Bedroom 17:

1 double bed & 1 single bed

+ Bathroom ensuite