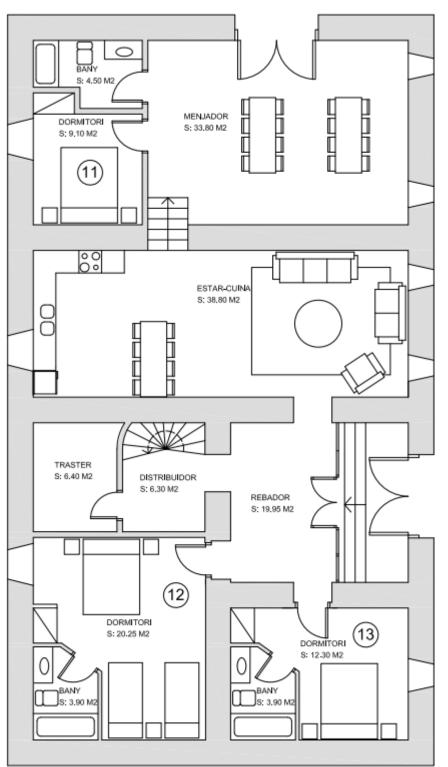

## **Building 2 – Upper floor**

#### Bedroom 11:

- 1 double bed
- + Bathroom outside the bedroom

- - -

### Bedroom 12:

- 1 double bed & 2 single beds
- + Bathroom ensuite

- - -

#### Bedroom 13:

- 1 double bed
- + Bathroom ensuite