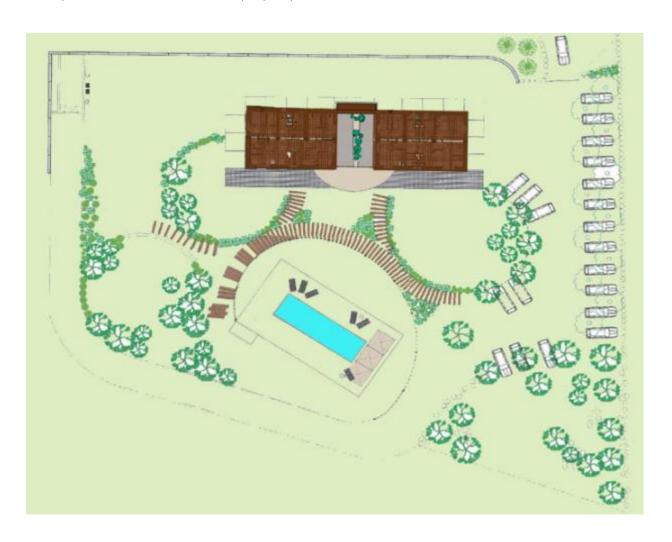

BEDROOM 2: Double bedroom with double bed (two single beds possible)

- -

BATHROOM 1: Bathroom with shower BATHROOM 2: Bathroom with shower



## FIRST FLOOR:

BEDROOM 3: Double bedroom with two single beds

BEDROOM 4: Double bedroom with three single beds

BEDROOM 5: Double bedroom with double bed (two single beds possible)

BEDROOM 6: Double bedroom with double bed BEDROOM 7: Double bedroom with two single beds

BEDROOM 8: Double bedroom with three single beds

BEDROOM 9: Double bedroom with double bed (two single beds possible)

BEDROOM 10: Double bedroom with double bed

- - -

BATHROOM 3: Bathroom with bathtub BATHROOM 4: Bathroom with shower BATHROOM 5: Bathroom with bathtub BATHROOM 6: Bathroom with shower



## THE PROPERTY

Here you can see how the entire property is laid out.