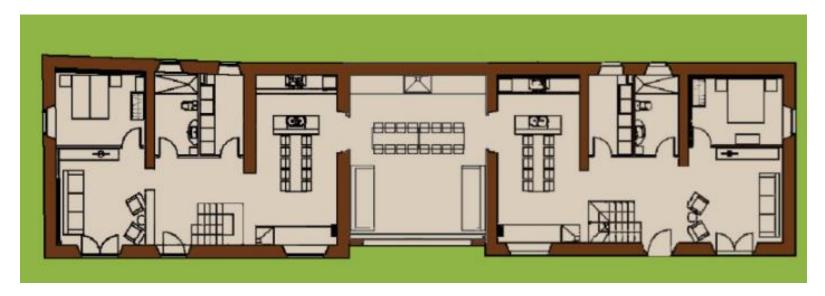

## Floor plan description Masia Planellas

Masia Planellas has a capacity in total of 22 guests in:

8 double rooms

2 triple rooms

6 bathrooms

(against supplement, 4 more beds possible, for children only)

The exact bedroom and bathroom distribution can be viewed here:

## **GROUND FLOOR:**

BEDROOM 1: Double bedroom with double bed (two single beds possible) BEDROOM 2: Double bedroom with double bed (two single beds possible)

- -

BATHROOM 1: Bathroom with shower BATHROOM 2: Bathroom with shower

## FIRST FLOOR:

BEDROOM 3: Double bedroom with two single beds

BEDROOM 4: Double bedroom with three single beds

BEDROOM 5: Double bedroom with double bed (two single beds possible)

BEDROOM 6: Double bedroom with double bed BEDROOM 7: Double bedroom with two single beds

BEDROOM 8: Double bedroom with three single beds

BEDROOM 9: Double bedroom with double bed (two single beds possible)

BEDROOM 10: Double bedroom with double bed

- - -

BATHROOM 3: Bathroom with bathtub BATHROOM 4: Bathroom with shower BATHROOM 5: Bathroom with bathtub BATHROOM 6: Bathroom with shower